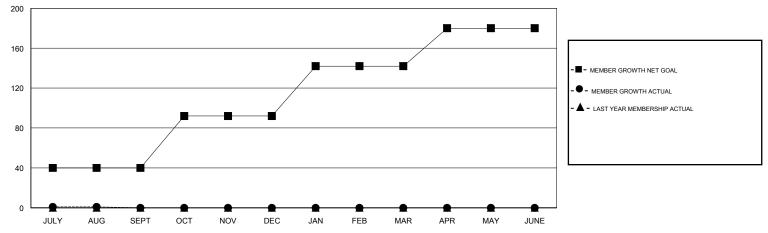

# LOCATION REP OF GHANA

**GMT CA** 

|                       | Club          | s         |               |                       | Me                        | mbers                   |                                              |
|-----------------------|---------------|-----------|---------------|-----------------------|---------------------------|-------------------------|----------------------------------------------|
| RESULTS FOR 2018-2019 |               |           |               | RESULTS FOR 2018-2019 |                           |                         |                                              |
| QUARTER               | NEW CLUB GOAL | NEW CLUBS | DROPPED CLUBS | QUARTER               | MEMBER GROWTH NET<br>GOAL | MEMBER GROWTH<br>ACTUAL | DROPPED MEMBERS ACTUAL (including transfers) |
| JULY/AUG/SEPT         | 0             | 0         | 0             | JULY/AUG/SEPT         | 40                        | 1                       | 1                                            |
| OCT/NOV/DEC           | 1             | 0         | 0             | OCT/NOV/DEC           | 52                        | 0                       | 0                                            |
| JAN/FEB/MAR           | 1             | 0         | 0             | JAN/FEB/MAR           | 50                        | 0                       | 0                                            |
| APR/MAY/JUNE          | 1             | 0         | 0             | APR/MAY/JUNE          | 38                        | 0                       | 0                                            |

# GOALS AND ACTUAL MEMBERS CUMULATIVE

| DROPPED CLUBS: 0  DROPPED MEMBERS |   | 1 CLUBS OF 19 ADDED 1 OR MORE<br>NEW MEMBERS | GENDER DISTRIBUTION  MALE 371 (60.03%)  FEMALE 247 (39.97%)  Women Percentage Fiscal Year Goal: 35% |  |
|-----------------------------------|---|----------------------------------------------|-----------------------------------------------------------------------------------------------------|--|
| DECEASED (                        | 0 | CLICK HERE FOR CUMULATIVE                    | TOTAL FAMILY UNIT MEMBERS                                                                           |  |
| CLUB CANCELLED 0                  |   | MEMBERSHIP DATA                              |                                                                                                     |  |
| OTHER 1                           |   |                                              | FAMILY MEMBERS PAYING HALF DUES                                                                     |  |
| TOTAL                             | 1 |                                              |                                                                                                     |  |