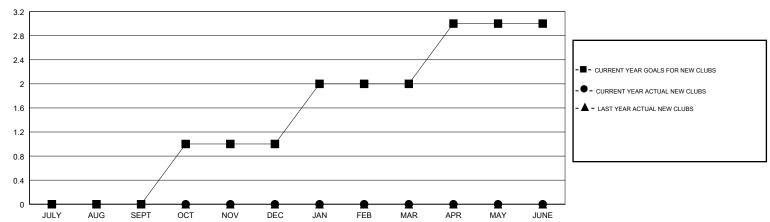

# LOCATION REP OF GHANA

**GMT CA** 

|                       | Club          | s         |               |                       | Me                        | mbers                   |                                              |
|-----------------------|---------------|-----------|---------------|-----------------------|---------------------------|-------------------------|----------------------------------------------|
| RESULTS FOR 2018-2019 |               |           |               | RESULTS FOR 2018-2019 |                           |                         |                                              |
| QUARTER               | NEW CLUB GOAL | NEW CLUBS | DROPPED CLUBS | QUARTER               | MEMBER GROWTH NET<br>GOAL | MEMBER GROWTH<br>ACTUAL | DROPPED MEMBERS ACTUAL (including transfers) |
| JULY/AUG/SEPT         | 0             | 0         | 0             | JULY/AUG/SEPT         | 40                        | 1                       | 1                                            |
| OCT/NOV/DEC           | 1             | 0         | 0             | OCT/NOV/DEC           | 52                        | 0                       | 0                                            |
| JAN/FEB/MAR           | 1             | 0         | 0             | JAN/FEB/MAR           | 50                        | 0                       | 0                                            |
| APR/MAY/JUNE          | 1             | 0         | 0             | APR/MAY/JUNE          | 38                        | 0                       | 0                                            |

#### GOALS AND ACTUAL NEW CLUBS CUMULATIVE